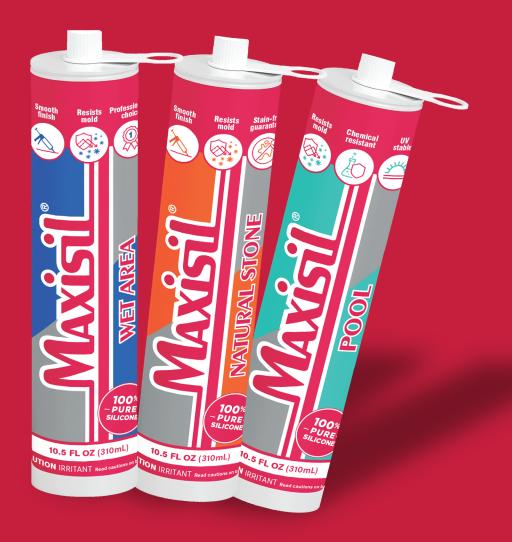

# Applications

All tiled areas Interior and exterior Bathrooms, kitchens and flooring Glass doors and windows Expansion joints in all wet areas (walls & floors) Sealing and bonding of glass modules

# ACETIC CURE SILICONE

A17 Alabaster RDX1000ala 10.5fl oz ((310ml))

**A22 Canvas** RDX1000can 10.5fl oz (310ml)

A49 Cashmere RDX1000cash 10.5fl oz (310ml)

**A1 Clear** RDX1000cl 10.5fl oz (310ml)

**A74 Cocoa** RDX1000coc 10.5fl oz (310ml)

**A32 Cotto** RDX1000cot 10.5fl oz (310ml)

A4 Light Grey RDX1000lg 10.5fl oz (310ml)

10.5fl oz (310ml)

RDX1000dter

A61 Deep Terracotta

A28 Brown

10.5fl oz (310ml)

RDX1000br

A6 Flash Grey RDX1000fg 10.5fl oz (310ml)

**A10 Grey** RDX1000g 10.5fl oz (310ml)

A29 Havana RDX1000hav 10.5fl oz (310ml)

**A19 lvory** RDX1000iv 10.5fl oz (310ml)

A8 Blue Grey RDX1000blg 10.5fl oz (310ml)

A15 Aluminium RDX1000alu 10.5fl oz (310ml)

A13 Anthracite RDX1000an 10.5fl oz (310ml)

A11 Bahama Beige RDX1000Bahb 10.5fl oz (310ml)

A7 Basalt RDX1000bas 10.5fl oz (310ml)

A16 Black RDX1000bl 10.5fl oz (310ml)

# ACETIC CURE SILICONE

**A23 Mid Beige** RDX1000mb 10.5fl oz (310ml)

**A27 Mid Brown** RDX1000mbr 10.5fl oz (310ml)

**A33 Red** RDX1000r 10.5fl oz (310ml)

**A21 Sand** RDX1000s 10.5fl oz (310ml)

**A18 Stone** RDX1000sto 10.5fl oz (310ml)

**A55 Vanilla** RDX1000v 10.5fl oz (310ml)

A2 White

A46 Snow White

RDX1000sw

RDX1000tr

10.5fl oz (310ml)

A20 Travertine

10.5fl oz (310ml)

RDX1000w 10.5fl oz (310ml)

A56 Pewter RDX1000pewg 10.5fl oz (310ml)

**A72 Taupe** RDX1000tau 10.5fl oz (310ml)

A5 Mid Grey RDX1000mg 10.5fl oz (310ml)

**A60 Mocha** RDX1000moc 10.5fl oz (310ml)

A3 Off White RDX1000ow 10.5fl oz (310ml)

A9 Platinum RDX1000plat 10.5fl oz (310ml)

Guaranteed not to cause any migratory staining on natural stone

Excellent weather ability, UV-resistance and resistant to ageing

Fungicides that won't wash out over time