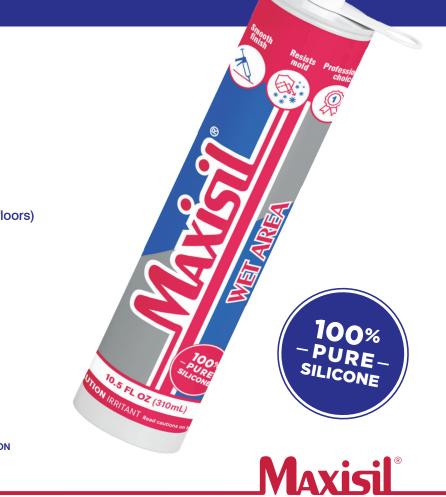

Contains strong fungicide to fight mold

# **Resistant to most cleaning materials**

Primerless adhesion to clean, dry surfaces such as ceramics, glass, acrylics, aluminum, painted wood with very good tooling and smoothing properties - not oily or stringy

Temperature resistant -40  $^{\circ}$ C to +180  $^{\circ}$ C/-40  $^{\circ}$ F to +356  $^{\circ}$ F High gap fill

# Applications

All tiled areas Interior and exterior Bathrooms, kitchens and flooring Glass doors and windows Expansion joints in all wet areas (walls & floors) Sealing and bonding of glass modules