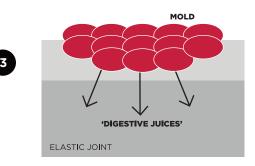

These mold fungi secrete a type of digestive juice which is able to break the sealant down into usable decomposition products for the mold. If this occurs, the mold can grow into the sealant. This is called a secondary attack, which in the end results in the unattractive spots on the silicone joint (see illustration 3).