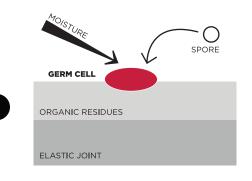

Since elastic silicone joints have low thermal conductivity they are the warmest part of a tiled surface and where mold thrives best, in combination with organic residues and moisture.

Mold fungus spreads through spores. Spores are mostly small round cells with a diameter of a fraction of a millimetre and a mass of a billionth of a gram. They are spread by the wind like dust particles and are very resistant. When they first land on a silicone joint where the three factors for growth exist (humidity, warmth and nutrients), the spores initially absorb water and enlarge by swelling in volume (see illustration 1).