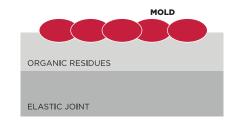

Then a thread-like filament grows out of the spore and spreads by branching in a circle around the germinating spore. A network of filaments forms. These so-called mycelia (networks of filaments) can grow very rapidly and thrive under favourable conditions. If mold is only growing on the organic deposits on the sealant surface, it is called a primary attack (see illustration 2).